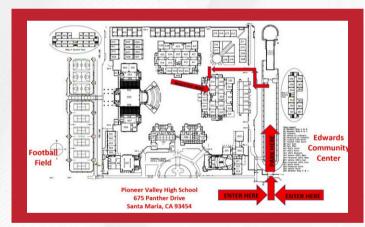

### WHEN & WHERE

February 1st, 2025 Pioneer Valley High School 675 Panther Drive, Santa Maria CA, 93454 9:00 a.m. - 3:00 p.m. (Registration & Refreshments begin at 8:45 a.m.)

Region 7 FCCLA Chapters and Guests

**Region 7 Team!** 

**Map Of Campus** 